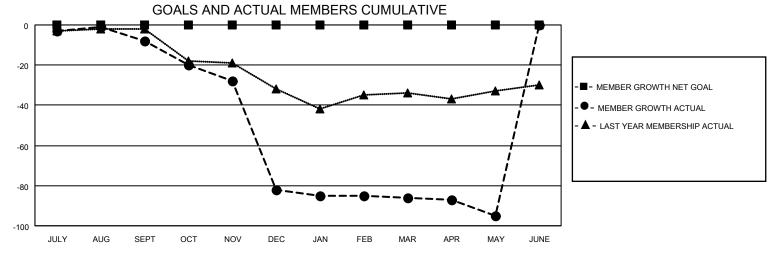

## MONTHLY MEMBERSHIP PROGRESS REPORT

**LOCATION REPUBLIC OF IRELAND** 

District 133

Results as of: 5/31/2023

| Clubs                 |               |           |               | Members               |                        |                         |                                                    |
|-----------------------|---------------|-----------|---------------|-----------------------|------------------------|-------------------------|----------------------------------------------------|
| RESULTS FOR 2022-2023 |               |           |               | RESULTS FOR 2022-2023 |                        |                         |                                                    |
| QUARTER               | NEW CLUB GOAL | NEW CLUBS | DROPPED CLUBS | QUARTER MEME          | BER GROWTH NET<br>GOAL | MEMBER GROWTH<br>ACTUAL | DROPPED<br>MEMBERS ACTUAL<br>(including transfers) |
| JULY/AUG/SEPT         | 0             | 0         | 1             | JULY/AUG/SEPT         | 0                      | 12                      | 16                                                 |
| OCT/NOV/DEC           | 0             | 0         | 5             | OCT/NOV/DEC           | 0                      | 19                      | 92                                                 |
| JAN/FEB/MAR           | 0             | 0         | 0             | JAN/FEB/MAR           | 0                      | 54                      | 39                                                 |
| APR/MAY/JUNE          | 0             | 0         | 0             | APR/MAY/JUNE          | 0                      | 10                      | 19                                                 |